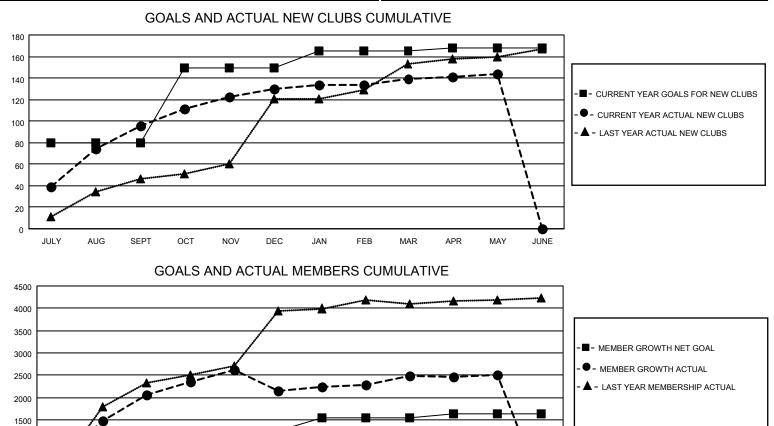

## LOCATION NEPAL

District 325B2

Results as of: 5/31/2022

|               | Club          | s           |               | Members               |                          |                         |                                                    |  |
|---------------|---------------|-------------|---------------|-----------------------|--------------------------|-------------------------|----------------------------------------------------|--|
|               | RESULTS FOR   | R 2021-2022 |               | RESULTS FOR 2021-2022 |                          |                         |                                                    |  |
| QUARTER       | NEW CLUB GOAL | NEW CLUBS   | DROPPED CLUBS | QUARTER ME            | EMBER GROWTH NET<br>GOAL | MEMBER GROWTH<br>ACTUAL | DROPPED<br>MEMBERS ACTUAL<br>(including transfers) |  |
| JULY/AUG/SEPT | 80            | 96          | 14            | JULY/AUG/SEPT         | 750                      | 2944                    | 863                                                |  |
| OCT/NOV/DEC   | 70            | 34          | 10            | OCT/NOV/DEC           | 500                      | 952                     | 853                                                |  |
| JAN/FEB/MAR   | 15            | 9           | 3             | JAN/FEB/MAR           | 300                      | 638                     | 270                                                |  |
| APR/MAY/JUNE  | 3             | 5           | 0             | APR/MAY/JUNE          | 90                       | 247                     | 219                                                |  |

| JULY AUG SEPT      | OCT NOV                                         | DEC JAN                   | FEB        | MAR AI                           | PR MAY JUNE              |                |   |
|--------------------|-------------------------------------------------|---------------------------|------------|----------------------------------|--------------------------|----------------|---|
| DROPPED CLUBS: 27  | 390 CLUBS OF 668 ADDED 1 OR<br>MORE NEW MEMBERS |                           |            | GENDER DISTRIBUTION              |                          |                |   |
|                    |                                                 |                           | MALE       | 11,277 (73.00%)                  |                          |                |   |
|                    |                                                 |                           |            |                                  | FEMALE                   | 4,169 (26.99%) |   |
| DROPPED MEMBERS    |                                                 |                           |            | NON BINARY                       | 0 (0.00%)                |                |   |
| DECEASED           | 19                                              |                           |            |                                  | PREFER NOT TO ANSWER     | 2 (0.01%)      |   |
|                    |                                                 |                           |            |                                  |                          |                |   |
| CLUB CANCELLED 645 |                                                 | CLICK HERE FOR CUMULATIVE |            | TOTAL FAMILY UNIT MEMBERS 13,283 |                          | 33             |   |
| OTHER              | 1,542                                           | MEMBERSHIP D              | <u>ATA</u> |                                  |                          |                |   |
| TOTAL              | 2,206                                           |                           |            |                                  | FAMILY MEMBERS PAYING HA | LF DUES 8,75   | 6 |
|                    |                                                 |                           |            |                                  |                          |                |   |